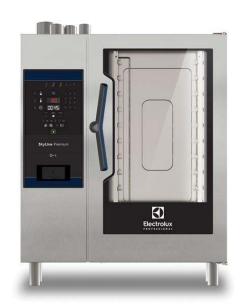

## SkyLine Premium Natural Gas Combi Oven 10GN1/1

| ITEM #  |  |  |
|---------|--|--|
| MODEL # |  |  |
| NAME #  |  |  |
|         |  |  |
| SIS #   |  |  |
| AIA#    |  |  |

217892 (ECOG101B2G1)

SkyLine Premium combi boiler oven with digital control, 10x1/1GN, gas, programmable, automatic cleaning, boiler in AISI 316

#### **Main Features**

- Digital interface with LED backlight buttons with guided selection.
- Built-in steam generator for highly precise humidity and temperature control according to the chosen settings.
- Real humidity control based upon Lambda Sensor to automatically recognise quantity and size of food for consistent quality results.
- Dry, hot convection cycle (25 °C 300 °C): ideal for low humidity cooking.
- Combination cycle (25 °C 300 °C): combining convection heat and steam to obtain humidity controlled cooking environment, accelerating the cooking process and reducing weight loss.
- Low temperature Steam cycle (25 °C 99 °C): ideal for sous-vide, re-thermalization and delicate cooking.
  - Steam cycle (100 °C): seafood and vegetables. High temperature steam (25 °C 130 °C).
- EcoDelta cooking: cooking with food probe maintaining preset temperature difference between the core of the food and the cooking chamber.
- Pre-set program for Regeneration, ideal for banqueting on plate or rethermalizing on tray.
- Programs mode: a maximum of 100 recipes can be stored in the oven's memory, to recreate the exact same recipe at any time. 4-step cooking programs also available.
- Fan with 5 speed levels from 300 to 1500 RPM and reverse rotation for optimal evenness. Fan stops in less than 5 seconds when door is opened.
- Single sensor core temperature probe included.
- Automatic fast cool down and pre-heat function.
- SkyClean: Automatic and built-in self cleaning system with integrated descale of the steam generator. 5 automatic cycles (soft, medium, strong, extra strong, rinse-only).
- Different chemical options available: solid (phosphate-free), liquid (requires optional accessory).
- GreaseOut: predisposed for integrated grease drain and collection for safer operation (dedicated base as optional accessory).
- Back-up mode with self-diagnosis is automatically activated if a failure occurs to avoid downtime.
- Capacity: 10 GN 1/1 trays.
- OptiFlow air distribution system to achieve maximum performance in chilling/heating eveness and temperature control thanks to a special design of the chamber.

#### Construction

- Double thermo-glazed door with open frame construction, for cool outside door panel. Swing hinged easy-release inner glass on door for easy cleaning.
- Seamless hygienic internal chamber with all rounded corners for easy cleaning.
- 304 AISI stainless steel construction throughout.
- Front access to control board for easy service.
- IPX 5 spray water protection certification for easy