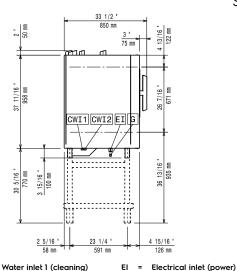

|     |                  |   |















# SkyLine Premium Natural Gas Combi Oven 10GN1/1





CWII Cold Water inlet 1 (cleaning) CWI2

= Cold Water Inlet 2 (steam generator)

Drain

DO Overflow drain pipe



#### **Electric**

Front

Side

Default power corresponds to factory test conditions. When supply voltage is declared as a range the test is performed at the average value. According to the country, the installed power may vary within the range.

Circuit breaker required

Supply voltage: 220-240 V/1 ph/50 Hz

Electrical power max.: 1.1 kW 1.1 kW Electrical power, default:

Gas

Total thermal load: 105679 BTU (31 kW)

Gas Power: 31 kW

Standard gas delivery: Natural Gas G20

ISO 7/1 gas connection

diameter: 1/2" MNPT

Water:

Max inlet water supply

temperature: 30 °C

Water inlet connections "CWI1-

CWI2": 3/4" Pressure, bar min/max: 1-6 bar Chlorides: <20 ppm >50 µS/cm Cond