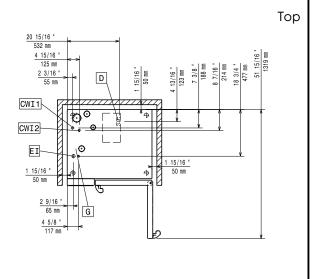

|     |                  |   |















# SkyLine Premium Natural Gas Combi Oven 10GN1/1





CWII Cold Water inlet 1 (cleaning) CWI2

= Cold Water Inlet 2 (steam generator)

Drain

DO Overflow drain pipe



#### **Electric**

Front

Side

Default power corresponds to factory test conditions. When supply voltage is declared as a range the test is performed at the average value. According to the country, the installed power may vary within the range.

Circuit breaker required

Supply voltage: 220-240 V/1 ph/50 Hz

Electrical power max.: 1.1 kW 1.1 kW Electrical power, default:

Gas

Total thermal load: 105679 BTU (31 kW)

Gas Power: 31 kW

Standard gas delivery: Natural Gas G20

ISO 7/1 gas connection

diameter: 1/2" MNPT

Water:

Max inlet water supply

temperature: 30 °C

Water inlet connections "CWI1-

CWI2": 3/4" Pressure, bar min/max: 1-6 bar Chlorides: <20 ppm >50 µS/cm Conductivity: 50mm Drain "D":

Electrolux Professional recommends the use of treated water,

based on testing of speci