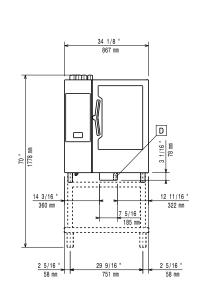

|     |                  |   |















# SkyLine Premium Natural Gas Combi Oven 10GN1/1





CWII Cold Water inlet 1 (cleaning) CWI2

= Cold Water Inlet 2 (steam generator)

Drain

DO Overflow drain pipe



#### **Electric**

Front

Side

Default power corresponds to factory test conditions. When supply voltage is declared as a range the test is performed at the average value. According to the country, the installed power may vary within the range.

Circuit breaker required

Supply voltage: 220-240 V/1 ph/50 Hz

Electrical power max.: 1.1 kW 1.1 kW Electrical power, default:

Gas

Total thermal load: 105679 BTU (31 kW)

Gas Power: 31 kW

Standard gas delivery: Natural Gas G20

ISO 7/1 gas connection

diameter: 1/2" MNPT

Water:

Max inlet water supply

temperature: 30 °C

Water inlet connections "CWI1-

CWI2": 3/4" Pressure, bar min/max: 1-6 bar Chlorides: <20 ppm >50 µS/cm Co